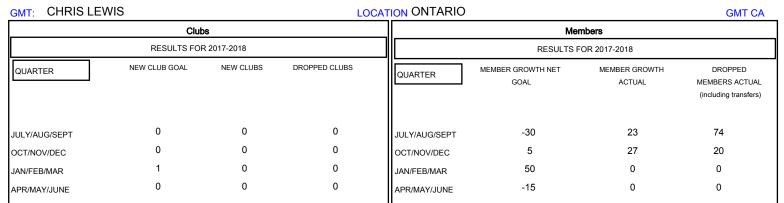

## 

| DROPPED CLUBS: 0  DROPPED MEMBERS |         | 14 CLUBS OF 50 ADDED 1 OR MORE NEW MEMBERS | GENDER DISTRIBUTION  MALE 806 (63.32%)  FEMALE 467 (36.68%)  Women Percentage Fiscal Year Goal: 2% |     |
|-----------------------------------|---------|--------------------------------------------|----------------------------------------------------------------------------------------------------|-----|
| DECEASED                          | 9       | CLICK HERE FOR CUMULATIVE  MEMBERSHIP DATA | TOTAL FAMILY UNIT MEMBERS                                                                          | 336 |
| CLUB CANCELLED OTHER              | 0<br>85 |                                            | FAMILY MEMBERS PAYING HALF 1                                                                       | 174 |
| TOTAL                             | 94      |                                            |                                                                                                    |     |