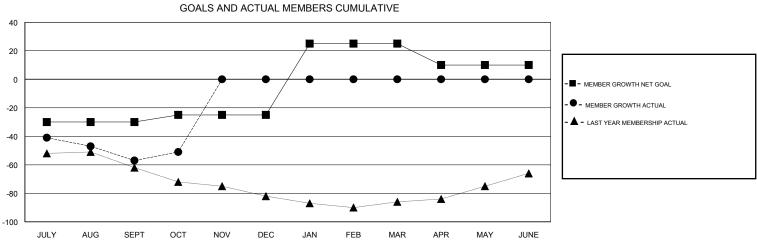

## 

| DROPPED CLUBS: 0  DROPPED MEMBERS |         | 14 CLUBS OF 50 ADDED 1 OR MORE NEW MEMBERS | GENDER DISTRIBUTION  MALE 806 (63.32%)  FEMALE 467 (36.68%)  Women Percentage Fiscal Year Goal: 2% |     |
|-----------------------------------|---------|--------------------------------------------|----------------------------------------------------------------------------------------------------|-----|
| DECEASED                          | 9       | CLICK HERE FOR CUMULATIVE  MEMBERSHIP DATA | TOTAL FAMILY UNIT MEMBERS                                                                          | 336 |
| CLUB CANCELLED OTHER              | 0<br>85 |                                            | FAMILY MEMBERS PAYING HALF 1                                                                       | 174 |
| TOTAL                             | 94      |                                            |                                                                                                    |     |